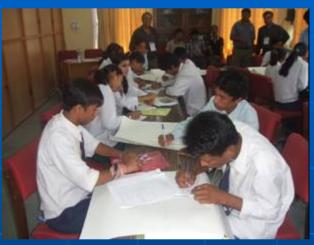

#### Field survey by students

 Students surveyed about 100 buildings (in one day) around Changunarayan Higher Secondary School, Duwakot