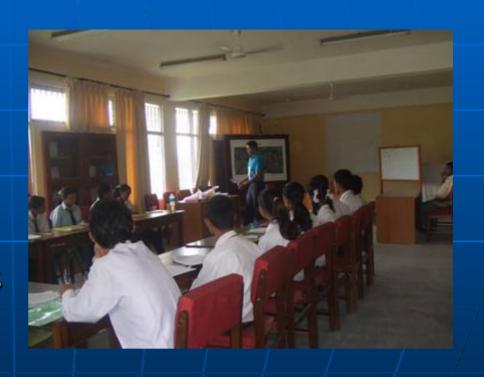

#### Workshop with students

- 3 days
- 20 Students –Grade 8-12
- 4 school teachers,2 observers and 3 facilitators
- 12 Girls and 8 Boys

#### Day 1

- Group work and presentation by students on their idea about earthquakes and vulnerability
- Presentation on Earthquakes, buildings and their interaction
- Introduction of survey form
- Practice