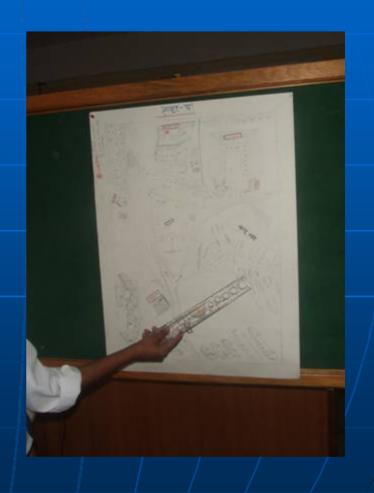

#### Field survey by students

 Students surveyed about 100 buildings (in one day) around Changunarayan Higher Secondary School, Duwakot