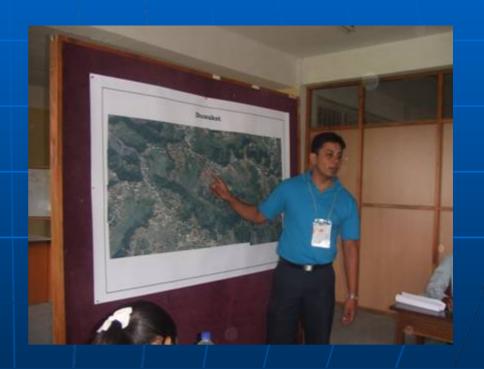

#### Day 1

- Group work and presentation by students on their idea about earthquakes and vulnerability
- Presentation on Earthquakes, buildings and their interaction
- Introduction of survey form
- Practice